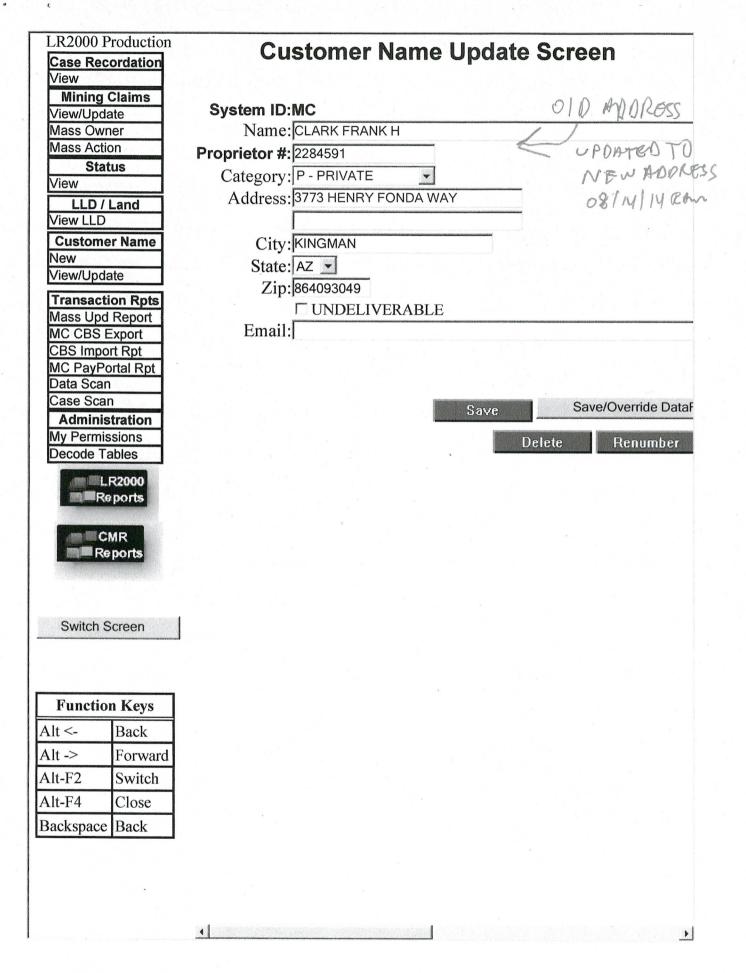

## 2151368

Receipt

Transaction #: 2220399<br/>Date of Transaction: 06/11/2010ENTERED INTO COMPUTERCUSTOMER:FRANK CLARK<br/>PO BOX 278JUN 22 2010

LAKE ELSINORE, CA 92531-0278 US

| LINE<br># | QTY  | DESCRIPTION                                                                                                                                           | REMARKS | UNIT<br>PRICE | TOTAL    |
|-----------|------|-------------------------------------------------------------------------------------------------------------------------------------------------------|---------|---------------|----------|
| 1         | 1.00 | LOCATABLE MINERALS / MINING CLAIMS-<br>NEW,UNADJUD, ONE OR MORE AUTH NOS / NEW<br>MINING CLAIM PROCESSING FEE \$15<br><b>CASES:</b> AMC400615/\$15.00 |         | - n/a -       | 15.00    |
| 2         |      | LOCATABLE MINERALS / MINING CLAIMS-<br>NEW,UNADJUD, ONE OR MORE AUTH NOS / NEW<br>MINING CLAIM LOCATION FEE \$34<br><b>CASES:</b> AMC400615/\$34.00   |         | - n/a -       | 34.00    |
| 3         |      | LOCATABLE MINERALS / MINING CLAIMS-<br>NEW,UNADJUD, ONE OR MORE AUTH NOS / NEW<br>MINING CLAIM MAINT FEE \$140<br><b>CASES:</b> AMC400615/\$140.00    |         | - n/a -       | 140.00   |
|           |      |                                                                                                                                                       | ТОТА    | L:            | \$189.00 |

|     | PAYMENT INFORMATION |                                              |             |            |  |  |  |  |
|-----|---------------------|----------------------------------------------|-------------|------------|--|--|--|--|
| - 1 | AMOUNT:             | 189.00                                       | POSTMARKED: | 06/08/2010 |  |  |  |  |
|     | TYPE:               | CHECK                                        | RECEIVED:   | 06/11/2010 |  |  |  |  |
|     | CHECK NO:           | 372                                          |             |            |  |  |  |  |
|     | NAME:               | CLARK, FRANK                                 |             |            |  |  |  |  |
|     |                     | PO BOX 278<br>LAKE ELSINORE CA 92531-0278 US |             |            |  |  |  |  |

REMARKS

This receipt was generated by the automated BLM Collections and Billing System and is a paper representation of a portion of the official electronic record contained therein.