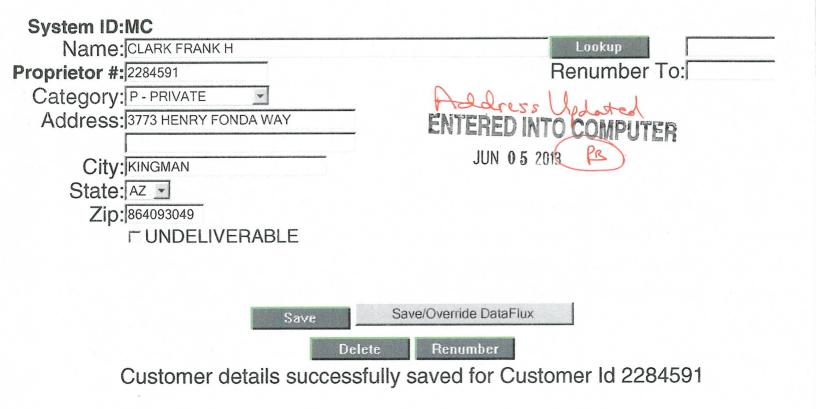

iver for the assessment year 2012, which begins on September 1, 2011, you must qualify for and file for a waiver no later than September 1, 2011, in the proper BLM State Office.)
- 8. For all mining claims which require assessment work, you must record an affidavit of labor on or before the December 30th immediately following the filing of this waiver. For all other mining claims or sites waived, you must record a notice of intent to hold on or before the December 30th immediately following the filing of this waiver.
- 9. Mill and tunnel sites may also be listed upon this waiver and be waived from payment of the maintenance fee. A notice of intent to hold for these sites is required to be filed by the December 30th following the filing of this waiver.



# **Customer Name Update Screen**



# **Customer Name Update Screen**



### UNITED STATES DEPARTMENT OF THE INTERIOR BUREAU OF LAND MANAGEMENT

#### MC NATIONWIDE CLAIMANT LISTING June 05, 2013

|                                                             |      | AZ    |     | National |
|-------------------------------------------------------------|------|-------|-----|----------|
|                                                             | Cust | CLAIM | ANT | Total    |
| CLARK FRANK H<br>PO BOX 278<br>LAKE ELSINORE, CA 92531-0278 |      |       | 3   |          |

4

02:37 PM

#### Department of the Interior Bureau of Land Management Public Land Statistics

Run Date: 06/0

06/05/2013

Nationwide Claimant Listing (Mining Claim Only)

Selection Criteria

System Id = MC

Cust Nm Begins With CLARK FRANK H

Loc Dt Bet