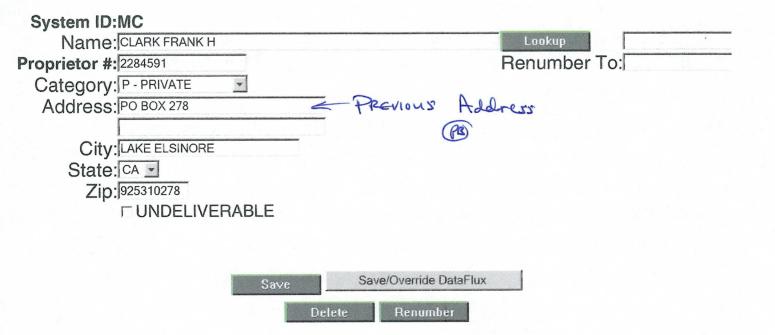

## 2151368

Receipt

Transaction #: 2220399<br/>Date of Transaction: 06/11/2010ENTERED INTO COMPUTERCUSTOMER:FRANK CLARK<br/>PO BOX 278JUN 22 2010

LAKE ELSINORE, CA 92531-0278 US

| LINE<br># | QTY  | DESCRIPTION                                                                                                                                           | REMARKS | UNIT<br>PRICE | TOTAL    |
|-----------|------|-------------------------------------------------------------------------------------------------------------------------------------------------------|---------|---------------|----------|
| 1         | 1.00 | LOCATABLE MINERALS / MINING CLAIMS-<br>NEW,UNADJUD, ONE OR MORE AUTH NOS / NEW<br>MINING CLAIM PROCESSING FEE \$15<br><b>CASES:</b> AMC400615/\$15.00 |         | - n/a -       | 15.00    |
| 2         |      | LOCATABLE MINERALS / MINING CLAIMS-<br>NEW,UNADJUD, ONE OR MORE AUTH NOS / NEW<br>MINING CLAIM LOCATION FEE \$34<br><b>CASES:</b> AMC400615/\$34.00   |         | - n/a -       | 34.00    |
| 3         |      | LOCATABLE MINERALS / MINING CLAIMS-<br>NEW,UNADJUD, ONE OR MORE AUTH NOS / NEW<br>MINING CLAIM MAINT FEE \$140<br><b>CASES:</b> AMC400615/\$140.00    |         | - n/a -       | 140.00   |
|           |      |                                                                                                                                                       | ТОТА    | L:            | \$189.00 |

|     | PAYMENT INFORMATION |                                              |             |            |  |  |  |  |
|-----|---------------------|----------------------------------------------|-------------|------------|--|--|--|--|
| - 1 | AMOUNT:             | 189.00                                       | POSTMARKED: | 06/08/2010 |  |  |  |  |
|     | TYPE:               | CHECK                                        | RECEIVED:   | 06/11/2010 |  |  |  |  |
|     | CHECK NO:           | 372                                          |             |            |  |  |  |  |
|     | NAME:               | CLARK, FRANK                                 |             |            |  |  |  |  |
|     |                     | PO BOX 278<br>LAKE ELSINORE CA 92531-0278 US |             |            |  |  |  |  |